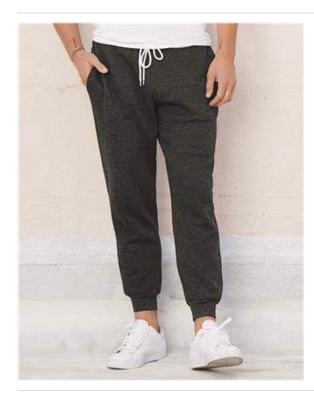

## Bella + Canvas - Unisex Sponge Fleece Jogger Sweatpants - 3727

- 6.5 oz., 32 singles
- Athletic Heather: 90% Airlume Combed and Ring-spun Cotton/ 10% Polyester
- Black & Dark Grey Heather: 52% Airlume Combed and Ring-spun Cotton/ 48% Polyester
- Heather Navy: 60% Airlume Combed and Ring-spun Cotton/ 40% Polyester
- Side seamed
- Unisex sizing
- Side pockets
- Ribbed ankle cuffs
- Elastic waistband with grommet and white drawcord