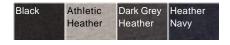

## Colors

## Bella + Canvas - Unisex Sponge Fleece Jogger Sweatpants - 3727

- 6.5 oz., 32 singles
- Athletic Heather: 90% Airlume Combed and Ring-spun Cotton/ 10% Polyester
- Black & Dark Grey Heather: 52% Airlume Combed and Ring-spun Cotton/ 48% Polyester
- Heather Navy: 60% Airlume Combed and Ring-spun Cotton/ 40% Polyester
- Side seamed
- Unisex sizing
- Side pockets
- Ribbed ankle cuffs
- Elastic waistband with grommet and white drawcord