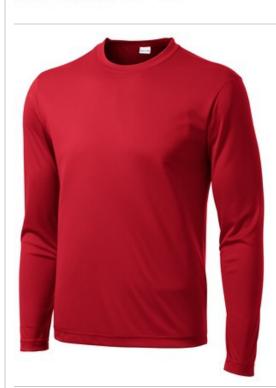

# **SPORT-TEK** Sport-Tek<sup>®</sup> Long Sleeve PosiCharge<sup>®</sup> Competitor™ Tee. ST350LS

Lightweight, roomy and highly breathable, these moisture-wicking, value-priced tees feature PosiCharge technology to lock in color and prevent logos from fading.

- 3.8-ounce, 100% polyester with PosiCharge technology
- Removable tag for comfort and relabeling
- Set-in sleeves

Given the extreme heat required for sublimation, please consult with your decorator. It is highly recommended to sample test product by color before production.