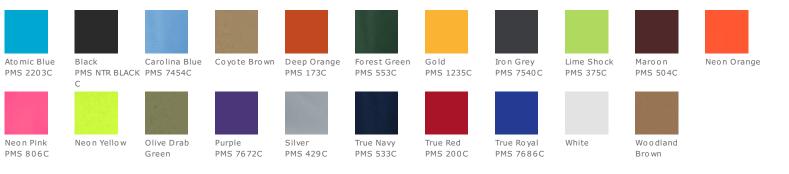

ling
- Set-in sleeves

Given the extreme heat required for sublimation, please consult with your decorator. It is highly recommended to sample test product by color before production.

## CARE INSTRUCTIONS

Machine wash cold with like colors, non-chlorine bleach only if needed, do not use fabric softener, tumble dry low, remove promptly, cool iron if necessary, do not dry clean.







#### **HOW TO MEASURE**



## CHEST WIDTH

Measure under the arm and around the fullest part of the chest with arms down, keeping tape horizontal.

#### SIZE CHART

|       | XS    | S     | М     | L     | XL    | 2XL   | 3XL   | 4XL   |
|-------|-------|-------|-------|-------|-------|-------|-------|-------|
| Chest | 32-34 | 35-37 | 38-40 | 41-43 | 44-46 | 47-49 | 50-53 | 54-57 |

### COLOR INFORMATION