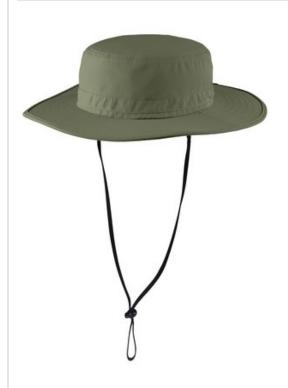

# Port Authority® Outdoor Wide-Brim Hat. C920

Trail-ready, this high-performance essential features No Fly Zone® insect repellant technology, UPF 30+ sun protection, a concealable sun flap and a moisture-wicking sweatband. The foam brim keeps it afloat in water.

- Fabric: 75/25 poly/nylon ripstop
- Features: Adjustable cord at crown, clip-on and adjustable drawcord

Specially treated products may be subject to additional requirements. Please check with your local authorities for any additional requirements that may apply.