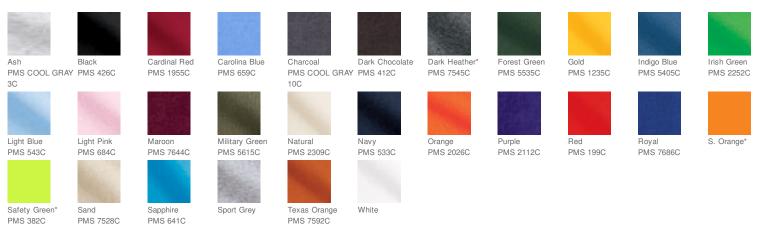

% US Cotton Long Sleeve T-Shirt. G2400

- 6-ounce, 100% US cotton
- 50/50 cotton/poly (Dark heather, Safety Green, Safety Orange)
- 99/1 cotton/poly (Ash)
- 90/10 cotton/poly (Sport Grey)
- Non-topstitched, classic width, rib collar
- Taped neck and shoulders
- Rib knit cuffs

Due to the nature of 50/50 cotton/poly neon fabrics, special care must be taken throughout the printing process.







#### HOW TO MEASURE



## CHEST WIDTH

Measure under the arm and around the fullest part of the chest with arms down, keeping tape horizontal.

SIZE CHART

|       | S     | М     | L     | XL    | 2XL   | 3XL   | 4XL   | 5XL   |
|-------|-------|-------|-------|-------|-------|-------|-------|-------|
| Chest | 34-36 | 38-40 | 42-44 | 46-48 | 50-52 | 54-56 | 58-60 | 62-64 |

### COLOR INFORMATION



\*Not all sizes are available in every color.