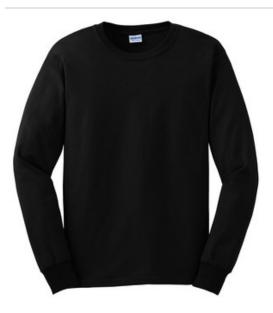

# Ultra Cotton<sup>®</sup> 100% US Cotton Long Sleeve T-Shirt. G2400

- 6-ounce, 100% US cotton
- 50/50 cotton/poly (Dark heather, Safety Green, Safety Orange)
- 99/1 cotton/poly (Ash)
- 90/10 cotton/poly (Sport Grey)
- Non-topstitched, classic width, rib collar
- Taped neck and shoulders
- Rib knit cuffs