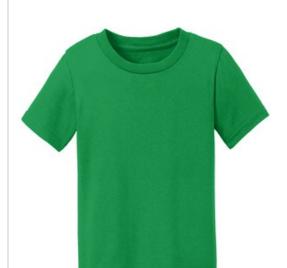

# Port & Company<sup>®</sup> Toddler Core Cotton Tee. CAR54T

Our indispensable tee is sized for the little ones and colorcoordinated with our adult PC54, Core Cotton Tee.

- 5.4-ounce, 100% cotton
- 90/10 cotton/poly (Athletic Heather)
- Shoulder-to-shoulder taping
- Coverseamed neck
- Side seamed
- Double-needle sleeves and hem

## **COLOR INFORMATION**

Aquatic Blue PMS 2389C

Athletic Heather Candy Pink

PMS COOL GRAY PMS 189C 7C

Clov er Green PMS 7482 C

Jet Black Lime PMS NTR BLACK PMS 367 C

PMS 2380C

Purple PMS 7672 C