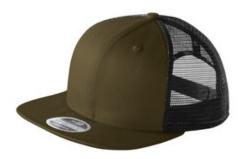

## New Era<sup>®</sup> Original Fit Snapback Trucker Cap. NE403

A cap that merges the fit that made New Era famous with the on-trend, tried-and-true trucker look.

 Fabric: 100% cotton twill front panels and bill, 100% polyester mid and back panels

Structure: Structured

Profile: High

Closure: 7-position adjustable snap

New Era products may not be resold without embellishment.

front

back