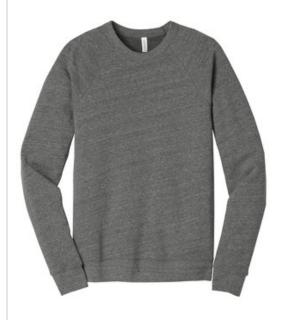

# BELLA+CANVAS <sup>®</sup> Unisex Sponge Fleece Raglan Sweatshirt. BC3901

- Retail fit
- Tear-aw ay label
- Raglan sleeves
- Side seamed
- Rib knit cuffs and hem
- Solid Colors and Heather Colors: 8-ounce, 52/48 Airlume combed and ring spun cotton/poly fleece, 32 singles
- Triblend Colors: 8-ounce, 50/37.5/12.5 poly/Airlume combed and ring spun cotton/rayon, 32 singles
- Athletic Heather: 8-ounce, 90/10 Airlume combed and ring spun cotton/poly fleece, 32 singles