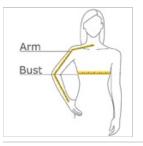

#### HOW TO MEASURE

# BUST

Measure under the arm and around the fullest part of the bust with arms dow n, keeping tape horizontal.

## ARM

Place hand on hip. Start at the center of the back of the neck and measure across the shoulder, to the elbow, and then dow n to the wrist.