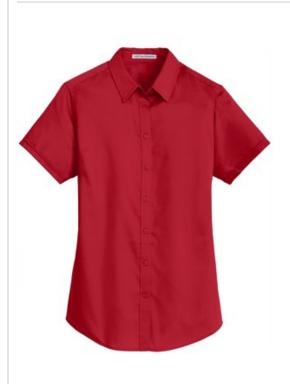

# Port Authority<sup>®</sup> Ladies Short Sleeve SuperPro<sup>™</sup> Twill Shirt. L664

A heavy hitter in performance, our SuperPro Twill Shirt easily resists w rinkles w hile releasing stains. Designed for comfort, this versatile shirt functions well in almost any work environment from the office to food service.

- 3.4-ounce, 55/45 cotton/poly
- Open collar
- Bust darts
- Back shoulder pleats
- Dyed-to-match buttons
- Turned-up sleeve cuff hems