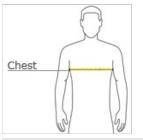

## CHEST WIDTH

Measure under the arm and around the fullest part of the chest with arms dow n, keeping tape horizontal.

SIZE CHART

|       | XS    | S     | М     | L     | XL    | 2XL   | 3XL   | 4XL   |
|-------|-------|-------|-------|-------|-------|-------|-------|-------|
| Chest | 32-34 | 35-37 | 38-40 | 41-43 | 44-47 | 48-51 | 52-56 | 57-61 |