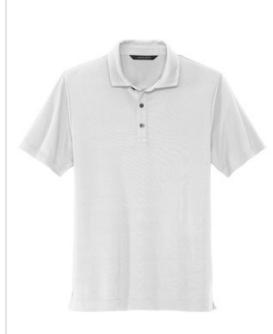

# Mercer+Mettle<sup>™</sup> Stretch Jersey Polo MM1014

For a more style-forw ard polo, everyday pique knit is replaced with a soft jersey blend for a subtle drape and a smooth hand. Moisture-wicking and self-turned cuffs and hems lend cool vibes, all around.

#### Fabric+Weight

- 5-ounce, 92/8 poly/spandex jersey
- 6.2-ounce, 94/6 poly/spandex jersey (White)

#### Features+Benefits

- Moisture-wicking
- Self-collar with band
- 3-button placket
- Smoke satin-finished, rimmed buttons
- Black satin-finished, rimmed buttons (Deep Black)
- Self-turned cuffs and hem
- Notched vents at hem