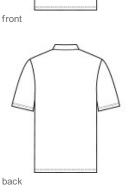

# Mercer+Mettle<sup>™</sup> Stretch Jersey Polo MM1014

For a more style-forw ard polo, everyday pique knit is replaced with a soft jersey blend for a subtle drape and a smooth hand. Moisture-wicking and self-turned cuffs and hems lend cool vibes, all around.

#### Fabric+Weight

- 5-ounce, 92/8 poly/spandex jersey
- 6.2-ounce, 94/6 poly/spandex jersey (White)

#### Features+Benefits

- Moisture-wicking
- Self-collar with band
- 3-button placket
- Smoke satin-finished, rimmed buttons
- Black satin-finished, rimmed buttons (Deep Black)
- Self-turned cuffs and hem
- Notched vents at hem