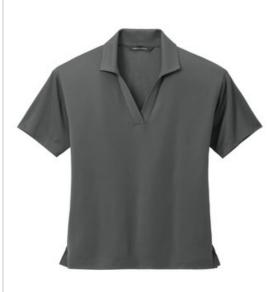

# Mercer+Mettle<sup>™</sup> Women's Stretch Jersey Polo **MM1015**

For a more style-forw ard polo, everyday pique knit is replaced with a soft jersey blend for a subtle drape and a smooth hand. Moisture-wicking and self-turned cuffs and hems lend cool vibes, all around.

## Features+Benefits

- Moisture-wicking
- Self-collar V-neck .
- Drop shoulders .
- Straight body .
- Self-turned cuffs and hem .
- Side vents