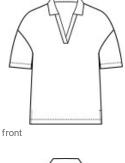

# Mercer+Mettle<sup>™</sup> Women's Stretch Jersey Polo **MM1015**

For a more style-forw ard polo, everyday pique knit is replaced with a soft jersey blend for a subtle drape and a smooth hand. Moisture-wicking and self-turned cuffs and hems lend cool vibes, all around.

## Features+Benefits

- Moisture-wicking
- Self-collar V-neck .
- Drop shoulders .
- Straight body .
- Self-turned cuffs and hem .
- Side vents