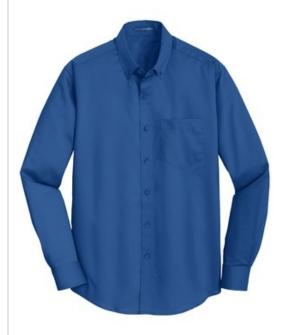

# Port Authority $^{\circledR}$ SuperPro $^{\intercal M}$ Twill Shirt. S663

A heavy hitter in performance, our SuperPro Twill Shirt easily resists wrinkles while releasing stains. Designed for comfort, this versatile shirt functions well in almost any work environment from the office to food service.

- 3.4-ounce, 55/45 cotton/poly
- Button-dow n collar
- Back shoulder pleats
- Dyed-to-match buttons
- Left chest pocket
- Rounded adjustable cuffs