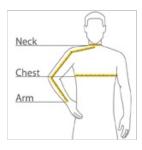

#### HOW TO MEASURE

#### CHEST WIDTH

Measure under the arm and around the fullest part of the chest with arms down, keeping tape horizontal.

#### NECK

Measure around the fullest part of the neck at the base.

# ARM

Place hand on hip. Start at the center of the back of the neck and measure across the shoulder, to the elbow, and then down to the w rist.

## SIZE CHART

|   |       | XS          | S           | М           | L           | XL          | 2XL         | 3XL         | 4XL         |
|---|-------|-------------|-------------|-------------|-------------|-------------|-------------|-------------|-------------|
|   | Chest | 32-34       | 35-37       | 38-40       | 41-43       | 44-46       | 47-49       | 50-53       | 54-57       |
| ſ | Neck  | 14 1/2 - 15 | 15 - 15 1/2 | 15 1/2 - 16 | 16 - 16 1/2 | 16 1/2 - 17 | 17 - 17 1/2 | 17 1/2 - 18 | 18 - 18 1/2 |
| ſ | Arm   | 30 1/2      | 32          | 34          | 35          | 36 1/2      | 37 1/2      | 38 1/2      | 39 1/2      |