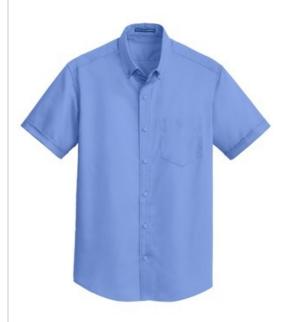

# Port Authority<sup>®</sup> Short Sleeve SuperPro<sup>™</sup> Twill Shirt. S664

A heavy hitter in performance, our SuperPro Twill Shirt easily resists wrinkles while releasing stains. Designed for comfort, this versatile shirt functions well in almost any work environment from the office to food service.

- 3.4-ounce, 55/45 cotton/poly
- Button-dow n collar
- Back shoulder pleats
- Dyed-to-match buttons
- Left chest pocket