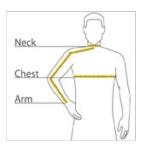

#### HOW TO MEASURE

#### CHEST WIDTH

Measure under the arm and around the fullest part of the chest with arms  $\operatorname{dow} n$ , keeping tape horizontal.

#### NECK

Measure around the fullest part of the neck at the base.

# ARM

Place hand on hip. Start at the center of the back of the neck and measure across the shoulder, to the elbow, and then down to the w rist.

## SIZE CHART

|       | XS     | S      | M     | L      | XL     | 2XL    | 3XL   | 4XL    |
|-------|--------|--------|-------|--------|--------|--------|-------|--------|
| Chest | 32-34  | 35-37  | 38-40 | 41-43  | 44-46  | 47-49  | 50-53 | 54-57  |
| Neck  | 16 1/2 | 16 1/2 | 17    | 17 1/2 | 18 1/2 | 19 1/4 | 20    | 20 3/4 |