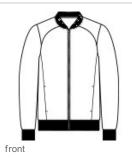

# Mercer+Mettle<sup>®</sup> Double-Knit Bomber MM3000

Smart, stylish and made for layering night or day, fleece jackets blend a sport-inspired shape with a casual-cool attitude. They offer all the traditional bomber design cues, like rib knit collar and cuffs, with a more style-forw ard, streamlined fit.

#### Features+Benefits

- Easy care
- Rib knit collar and cuffs
- Exposed zipper with matte black pull
- Front pockets