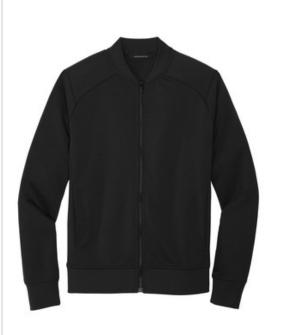

# Mercer+Mettle<sup>®</sup> Double-Knit Bomber MM3000

Smart, stylish and made for layering night or day, fleece jackets blend a sport-inspired shape with a casual-cool attitude. They offer all the traditional bomber design cues, like rib knit collar and cuffs, with a more style-forw ard, streamlined fit.

#### Features+Benefits

- Easy care
- Rib knit collar and cuffs
- Exposed zipper with matte black pull
- Front pockets