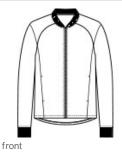

## Mercer+Mettle<sup>®</sup> Women's Double-Knit Bomber MM3001

Smart, stylish and made for layering night or day, fleece jackets blend a sport-inspired shape with a casual-cool attitude. They offer all the traditional bomber design cues, like rib knit collar and cuffs, with a more style-forw ard, streamlined fit.

#### Features+Benefits

- Easy care
- Rib knit collar and cuffs
- Exposed zipper with matte black pull
- Front pockets