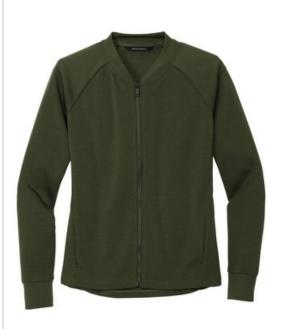

## Mercer+Mettle<sup>®</sup> Women's Double-Knit Bomber MM3001

Smart, stylish and made for layering night or day, fleece jackets blend a sport-inspired shape with a casual-cool attitude. They offer all the traditional bomber design cues, like rib knit collar and cuffs, with a more style-forw ard, streamlined fit.

### Fabric+Weight

• 8.3-ounce, 100% double-knit polyester

#### Features+Benefits

- Easy care
- Rib knit collar and cuffs
- Exposed zipper with matte black pull
- Front pockets