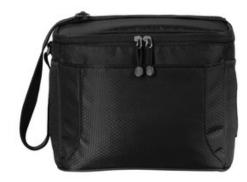

## Port Authority<sup>®</sup> 12-Can Cube Cooler. BG513

This spacious cooler has room for 12 cans plus everything else you need for a fun event.

- 420 denier honeycomb polyester, 600 denier polyester
- Adjustable w eb carrying strap
- Heat-sealed, water-resistant lining
- Interior zippered mesh pocket for utensils
- Two large side mesh elastic-trimmed pockets
- Large front slip pocket for easy decoration access
- Dimensions: 8.75"h x 11.25"w x 8"d; Approx. 787 cubic inches

Note: Bags not intended for use by children 12 and under. Includes a California Prop 65 and social responsibility hangtag.

back