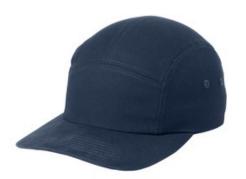

# Port Authority<sup>®</sup> Brushed Cotton Camper Cap C970

- 100% brushed cotton canvas
- Unstructured
- Mid-profile
- Slightly curved bill
- Adjustable w ebbing closure

front

back