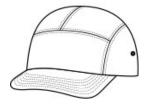

# Port Authority<sup>®</sup> Brushed Cotton Camper Cap C970

- 100% brushed cotton canvas
- Unstructured
- Mid-profile
- Slightly curved bill
- Adjustable w ebbing closure

front

back