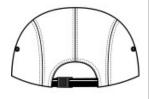

# Port Authority<sup>®</sup> Brushed Cotton Camper Cap C970

- 100% brushed cotton canvas
- Unstructured
- Mid-profile
- Slightly curved bill
- Adjustable w ebbing closure

front

back